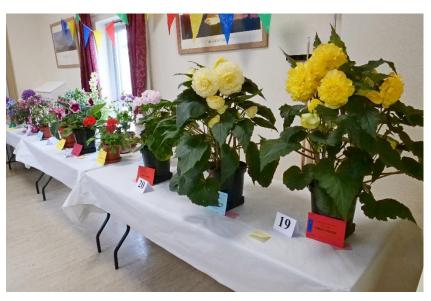

## St. Erme Horticultural Society 2025

This year the Village Show is due to open at 3pm on

Saturday 9<sup>th</sup> August at the Community Centre.

The show schedule is a list of classes in which you can enter an exhibit. The details of the classes will be released in April/ May and will be posted on this Parish Council Website.